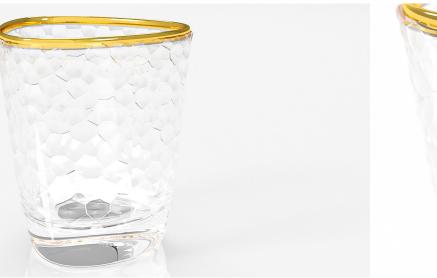

### 0% Financing Available

2020 | casafurnitureusa.com All rights reserved | 407.567.0020

Scan me with your camera

WHISKY GLASS

VASES & SCULPTURES

# DESCRIPTION

A gorgeous gold-trimmed whisky glass that is perfect for adding a bit of flair to your modern dining experience. Check out our other dining accessories.

- Gold accented whisky glass.
- Crafted with high quality materials.
- Matches the rest of our dining set.

## MATERIAL

Glass

#### AVAILABLE IN:

Gold|Glass