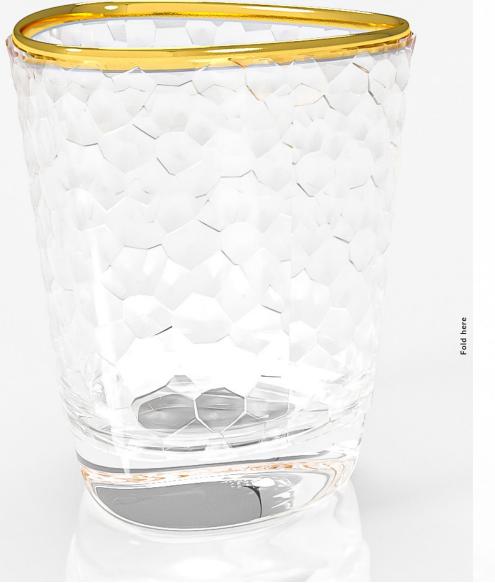

### 0% Financing Available

2020 | casafurnitureusa.com All rights reserved | 407.567.0020

Scan me with your camera

WHISKY GLASS

VASES & SCULPTURES

# DESCRIPTION

A gorgeous gold-trimmed whisky glass that is perfect for adding a bit of flair to your modern dining experience. Check out our other dining accessories.

- Gold accented whisky glass.
- Crafted with high quality materials.
- Matches the rest of our dining set.

## MATERIAL

Glass

#### AVAILABLE IN:

Gold|Glass