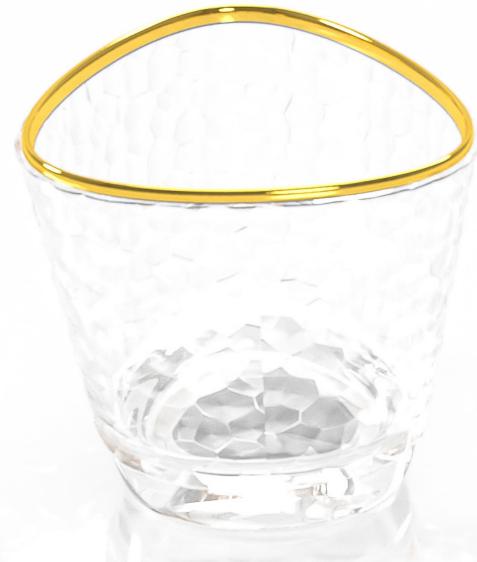

### 0% Financing Available

2020 | casafurnitureusa.com All rights reserved | 407.567.0020

Scan me with your camera

WHISKY GLASS

VASES & SCULPTURES

# DESCRIPTION

A gorgeous gold-trimmed whisky glass that is perfect for adding a bit of flair to your modern dining experience. Check out our other dining accessories.

- Gold accented whisky glass.
- Crafted with high quality materials.
- Matches the rest of our dining set.

## MATERIAL

Glass

#### AVAILABLE IN:

Gold|Glass