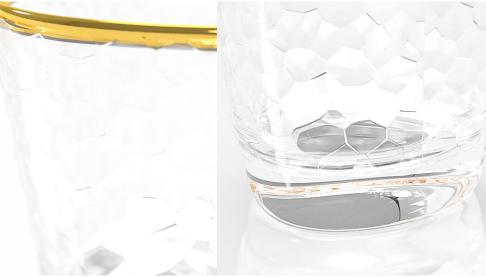

# DESCRIPTION

A gorgeous gold-trimmed whisky glass that is perfect for adding a bit of flair to your modern dining experience. Check out our other dining accessories.

- Gold accented whisky glass.
- Crafted with high quality materials.
- Matches the rest of our dining set.

## MATERIAL

Glass